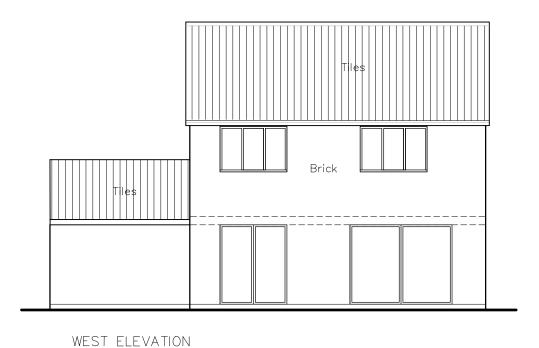

NORTH ELEVATION

EAST ELEVATION

0<u>m 1m 2m 3</u>m scale 1:100

date revision description

Client: Mr & Mrs Flynn

Job Title:

Cotton Plot Drawing Title:

Proposed House Elevations
Scale: Drawn By: Date 1:100 August 2018 Job Number: Drawing Number: Status: Preliminary 5767