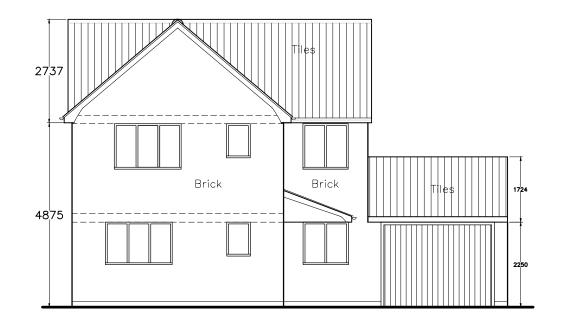

NORTH ELEVATION

EAST ELEVATION

0<u>m 1m 2m 3</u>m scale 1:100

date revision description

Client: Mr & Mrs Flynn

Job Title:

Cotton Plot Drawing Title:

Proposed House Elevations
Scale: Drawn By: Date 1:100 August 2018 Job Number: Drawing Number: Status: Preliminary 5767