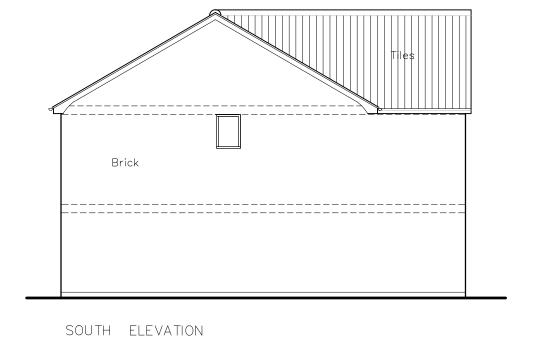

NORTH ELEVATION

EAST ELEVATION

0<u>m 1m 2m 3</u>m scale 1:100

date revision description

Client: Mr & Mrs Flynn

Job Title:

Cotton Plot Drawing Title:

Proposed House Elevations
Scale: Drawn By: Date 1:100 August 2018 Job Number: Drawing Number: Status: Preliminary 5767