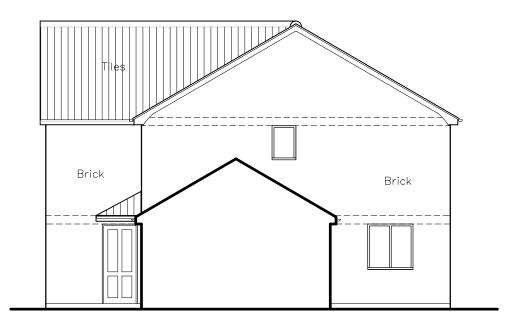

NORTH ELEVATION

EAST ELEVATION

0<u>m 1m 2m 3</u>m scale 1:100

date revision description

Client: Mr & Mrs Flynn

Job Title:

Cotton Plot Drawing Title:

Proposed House Elevations
Scale: Drawn By: Date 1:100 August 2018 Job Number: Drawing Number: Status: Preliminary 5767